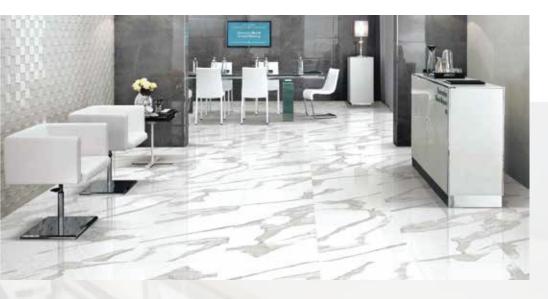

## Products

> Porcelain Floor Tiles for the contemporary architecture

> 600x1200 mm 600x600 mm 400x400 mm 300x300 mm

> Wall Tiles For The Creative Environments.

300x600 mm 300x450 mm